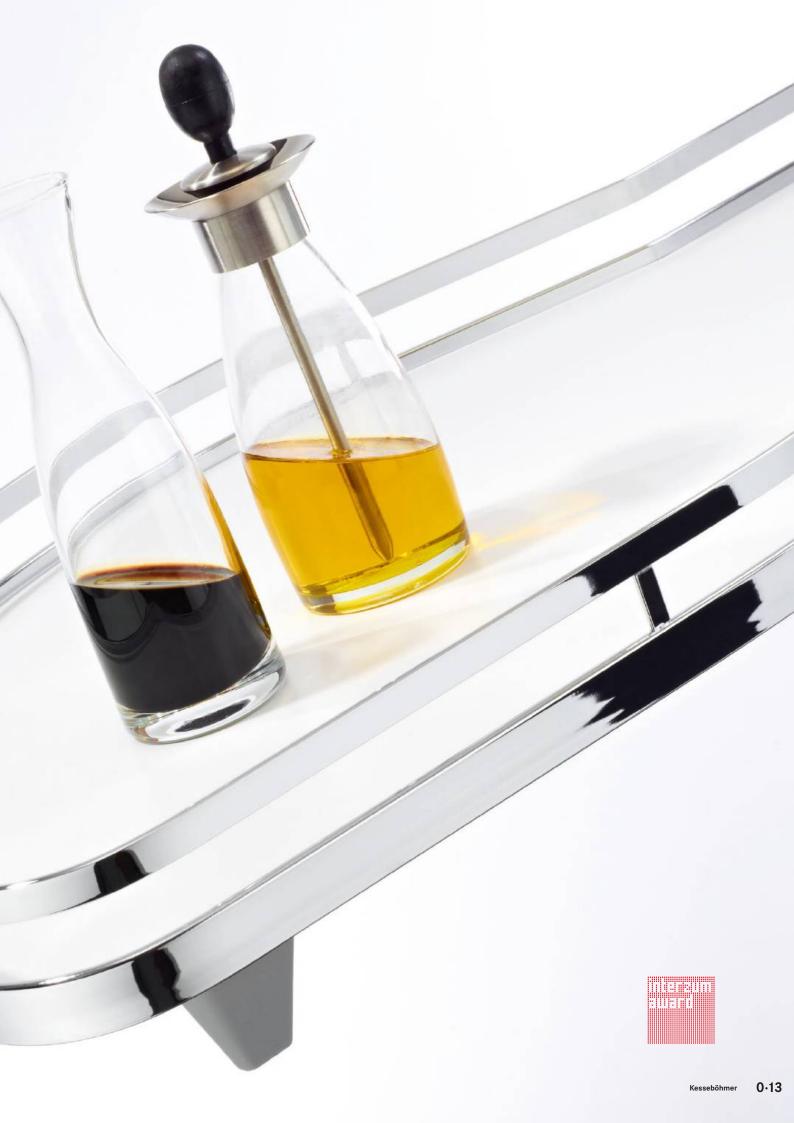

# FROM CLASSIC TO CONTEMPORARY

### OUR VERSATILE TRAY VARIANTS

— 🖪 KESSEBÖHMER —

PEOPLE CHOOSING A NEW KITCHEN SET A HIGH PRIORITY ON ATTRACTIVE DESIGN – ALSO FOR THE INTERIOR FITTINGS – AS AN IMPORTANT PURCHASE CRITERION. This means that function and optics should blend in a homogenous whole, the interior fittings must harmonize with the overall kitchen design. Our design variants ARENA classic, ARENA style and ARENA pure, metal trays/baskets are used in all our larder pull-outs, and in corner and base units. All ARENA variants combine optimal functionality and attractive design with maximum space utilization – thanks to the railing being attached to the outer edge of the tray.