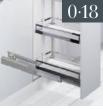

#### Metal baskets, ARENA variants

From classic to contemporary – our versatile tray variants

### OUR VERSATILE TRAY VARIANTS

— 🖪 KESSEBÖHMER —

PEOPLE CHOOSING A NEW KITCHEN SET A HIGH PRIORITY ON ATTRACTIVE DESIGN – ALSO FOR THE INTERIOR FITTINGS – AS AN IMPORTANT PURCHASE CRITERION. This means that function and optics should blend in a homogenous whole, the interior fittings must harmonize with the overall kitchen design. Our design variants ARENA classic, ARENA style and ARENA pure, metal trays/baskets are used in all our larder pull-outs, and in corner and base units. All ARENA variants combine optimal functionality and attractive design with maximum space utilization – thanks to the railing being attached to the outer edge of the tray.