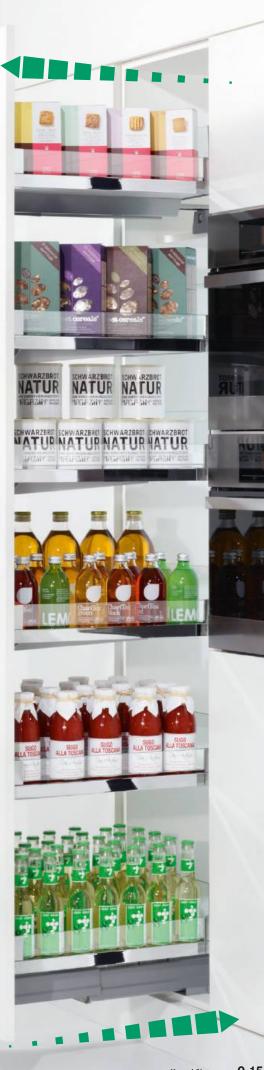

the tried-and-tested ARENA adhesive technology between the wooden base and metal railing.

# ARENA plus anti-slip coating

### WELCOME TO YOUR QUIET KITCHEN

— 🖪 KESSEBÖHMER —



#### **KESSEBÖHMER'S SPECIAL ARENAPLUS COATING** prevents pots and pans, crockery and groceries slipping and sliding when a pull-out is opened or a carousel turned.









# SoftSTOPP, SoftSTOPPplus & SoftSTOPPpro

FOR GENTLE BRAKING AND SILENT CLOSING

----- 💽 KESSEBÖHMER -------







SoftSTOPP, SoftSTOPPplus & SoftSTOPPpro IS THE BEST COMBINATION AS A HIGH-PERFORMANCE DAMPING SYSTEM FOR CABINETS DESIGNED TO TAKE HIGH LOADS.

The SoftSTOPP range harmonizes movement sequences.

SoftSTOPP delivers damped closing.

SoftSTOPPplus delivers damped closing plus self-closing.

SoftSTOPPpro delivers damped opening.







# eTouch

### MULTIFUNCTIONAL, INNOVATIVE, INTUITIVE AND RETROFITTABLE

– 🖪 KESSEBÖHMER –

eTouch OPENS UP CUPBOARDS – AND NEW POTENTIAL. IT'S NEVER BEEN SO EASY AND ELEGANT TO OPEN STORAGE UNITS! Gentle pressure anywhere on the front panel – use your hand or even your elbow or knee – starts the fully automatic opening sequence. In any storage unit – from tall cabinet to wall unit eTouch operates smoothly with the proven Kesseböhmer pull-out and lifter technology. That's why it's also quick and straightforward to retrofit. In addition to big gains in convenience and user-friendliness, eTouch offers new potential for kitchen planners. No-handle cupboards that open automatically and effortlessly are right in line with the trend for streamlined kitchen designs and smooth runs of kitchen