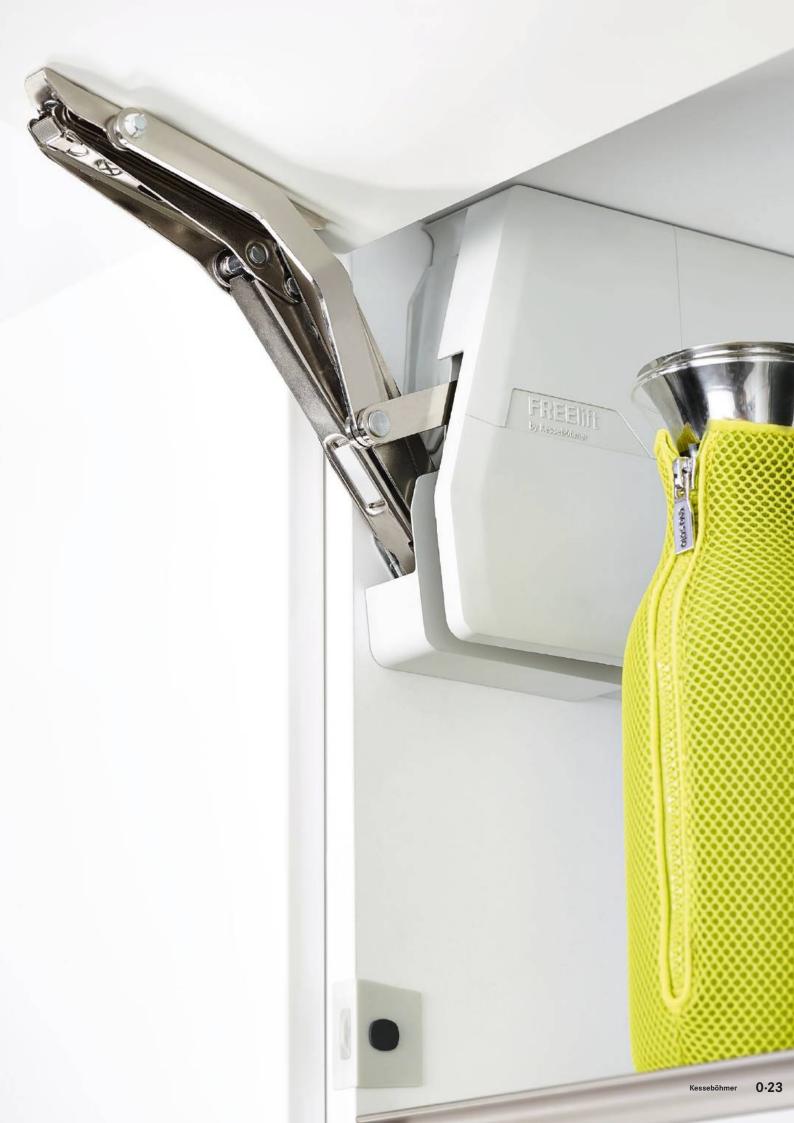

# eTouch

### MULTIFUNCTIONAL, INNOVATIVE, INTUITIVE AND RETROFITTABLE

– 🖪 KESSEBÖHMER –

eTouch OPENS UP CUPBOARDS – AND NEW POTENTIAL. IT'S NEVER BEEN SO EASY AND ELEGANT TO OPEN STORAGE UNITS! Gentle pressure anywhere on the front panel – use your hand or even your elbow or knee – starts the fully automatic opening sequence. In any storage unit – from tall cabinet to wall unit eTouch operates smoothly with the proven Kesseböhmer pull-out and lifter technology. That's why it's also quick and straightforward to retrofit. In addition to big gains in convenience and user-friendliness, eTouch offers new potential for kitchen planners. No-handle cupboards that open automatically and effortlessly are right in line with the trend for streamlined kitchen designs and smooth runs of kitchen fronts. But above all, eTouch makes kitchen work far easier day in, day out.