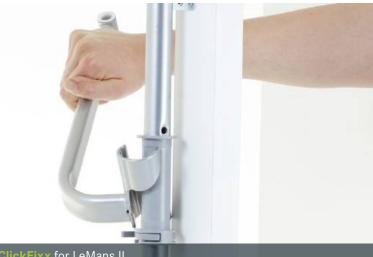

# ClickFixx

### QUICK AND EASY ASSEMBLY

— 🖪 KESSEBÖHMER —

**IT'S SIMPLY FASTER!** The new ClickFixx system for all storage units cuts assembly time and guarantees a high fitting standard. Both the front panel and the support frame connector are clipped on in a fast, toolless process! And then all it takes is a screwdriver for gap adjustment.