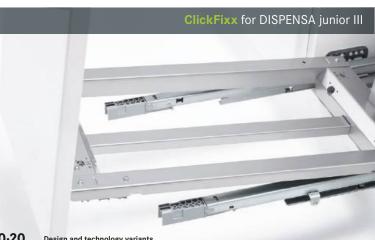

# ClickFixx

### QUICK AND EASY ASSEMBLY

— 🖪 KESSEBÖHMER —

**IT'S SIMPLY FASTER!** The new ClickFixx system for all storage units cuts assembly time and guarantees a high fitting standard. Both the front panel and the support frame connector are clipped on in a fast, toolless process! And then all it takes is a screwdriver for gap adjustment.