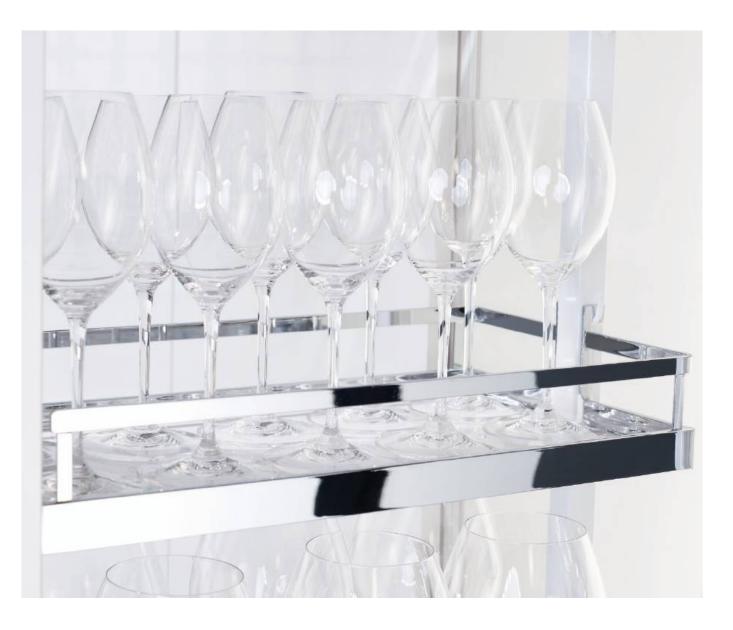

#### Metal baskets, ARENA variants

From classic to contemporary – our versatile tray variants

### OUR VERSATILE TRAY VARIANTS

— 🖪 KESSEBÖHMER —

PEOPLE CHOOSING A NEW KITCHEN SET A HIGH PRIORITY ON ATTRACTIVE DESIGN – ALSO FOR THE INTERIOR FITTINGS – AS AN IMPORTANT PURCHASE CRITERION. This means that function and optics should blend in a homogenous whole, the interior fittings must harmonize with the overall kitchen design. Our design variants ARENA classic, ARENA style and ARENA pure, metal trays/baskets are used in all our larder pull-outs, and in corner and base units. All ARENA variants combine optimal functionality and attractive design with maximum space utilization – thanks to the railing being attached to the outer edge of the tray.