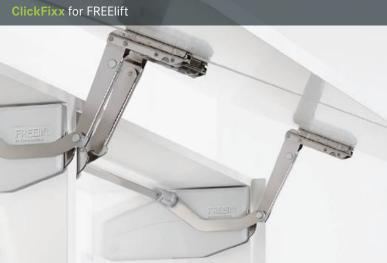

# ClickFixx

### QUICK AND EASY ASSEMBLY

— 🖪 KESSEBÖHMER —

**IT'S SIMPLY FASTER!** The new ClickFixx system for all storage units cuts assembly time and guarantees a high fitting standard. Both the front panel and the support frame connector are clipped on in a fast, toolless process! And then all it takes is a screwdriver for gap adjustment.