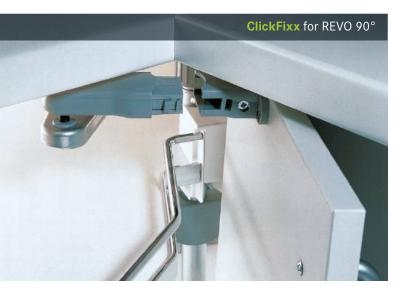

# ClickFixx

### QUICK AND EASY ASSEMBLY

— 🖪 KESSEBÖHMER —

**IT'S SIMPLY FASTER!** The new ClickFixx system for all storage units cuts assembly time and guarantees a high fitting standard. Both the front panel and the support frame connector are clipped on in a fast, toolless process! And then all it takes is a screwdriver for gap adjustment.