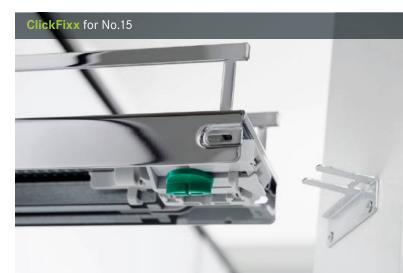

# ClickFixx

### QUICK AND EASY ASSEMBLY

— 🖪 KESSEBÖHMER —

**IT'S SIMPLY FASTER!** The new ClickFixx system for all storage units cuts assembly time and guarantees a high fitting standard. Both the front panel and the support frame connector are clipped on in a fast, toolless process! And then all it takes is a screwdriver for gap adjustment.