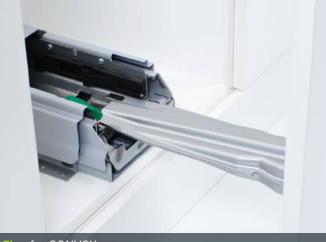

# ClickFixx

### QUICK AND EASY ASSEMBLY

— 🖪 KESSEBÖHMER —

**IT'S SIMPLY FASTER!** The new ClickFixx system for all storage units cuts assembly time and guarantees a high fitting standard. Both the front panel and the support frame connector are clipped on in a fast, toolless process! And then all it takes is a screwdriver for gap adjustment.