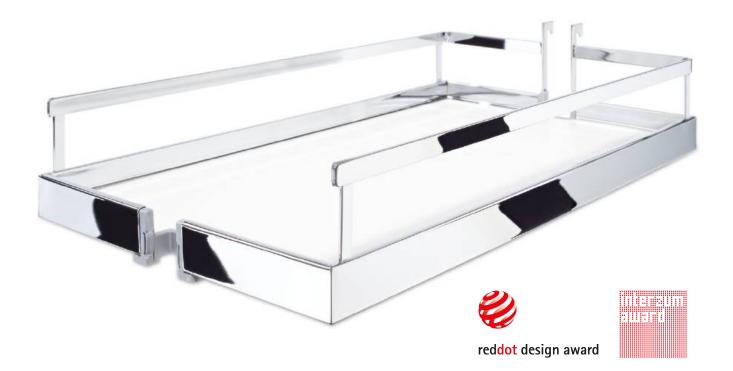

# ARENA style

### FINE DESIGN AND PERFECT WORKMANSHIP

------ 🖪 KESSEBÖHMER -------

THIS CONTEMPORARY DESIGN FEATURES A STREAMLINED RAILING MADE OF METAL BANDS AROUND THE BOTTOM PANEL. The clear, straight lines harmonize especially well with contemporary kitchens and add value from the inside

out. International recognition, for example the red dot design award, underline the outstanding design. ------- **(E)** KESSEBÖHMER -------

THE NAME ARENA PURE SAYS IT ALL: the puristic, selfcontained design of the new tray in the ARENA family is the perfect accompaniment to linear and contemporary yet homely kitchen architecture and the trend towards minimalistic frame designs.