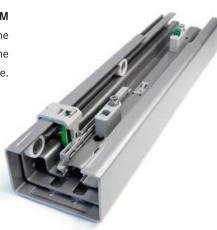

# ClickFixx

### QUICK AND EASY ASSEMBLY

— 🖪 KESSEBÖHMER —

**IT'S SIMPLY FASTER!** The new ClickFixx system for all storage units cuts assembly time and guarantees a high fitting standard. Both the front panel and the support frame connector are clipped on in a fast, toolless process! And then all it takes is a screwdriver for gap adjustment.