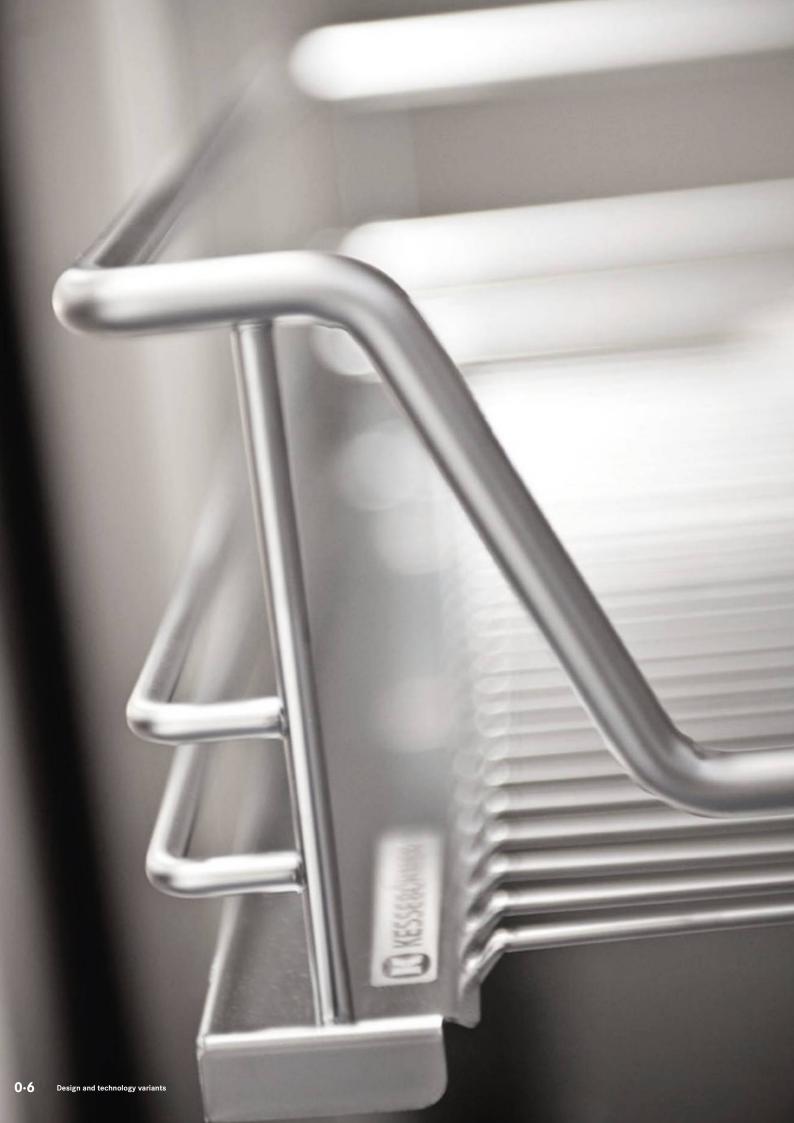

# METAL BASKETS

### ROBUST, HIGH-VISIBILITY STORAGE

----- 🖪 KESSEBÖHMER ------

KESSEBÖHMER METAL BASKETS STILL COUNT AMONG THE TRUE DESIGN CLASSICS. THEY HAVE TWO BIG ADVANTAGES – THEY'RE ROBUST, AND BASKET CONTENTS ARE CLEARLY VISIBLE. In-house electroplating or powder coating gives the metal baskets a surface finish that communicates incomparable Kesseböhmer processing quality.