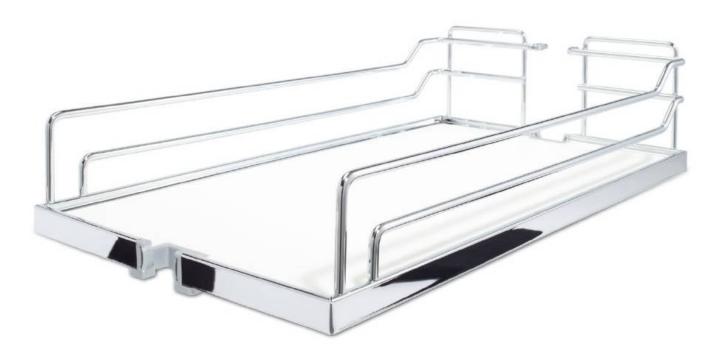

## ARENA classic

### CLASSIC DESIGN FOR CONTEMPORARY KITCHENS

KESSEBÖHMER

THE FORMS AND MATERIALS OF ARENA CLASSIC TRAYS ADD VALUE TO EVERY KITCHEN FROM THE INSIDE OUT.

The elegant railing is bonded seamlessly with the wood bottom panel and enhances both round and rectangular trays. The railing is attached at the outer edge of the tray so that the entire tray is available for storage and no space is wasted.