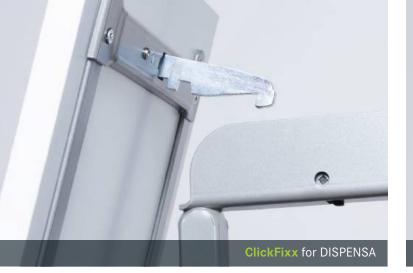

# ClickFixx

### QUICK AND EASY ASSEMBLY

— 🖪 KESSEBÖHMER —

**IT'S SIMPLY FASTER!** The new ClickFixx system for all storage units cuts assembly time and guarantees a high fitting standard. Both the front panel and the support frame connector are clipped on in a fast, toolless process! And then all it takes is a screwdriver for gap adjustment.