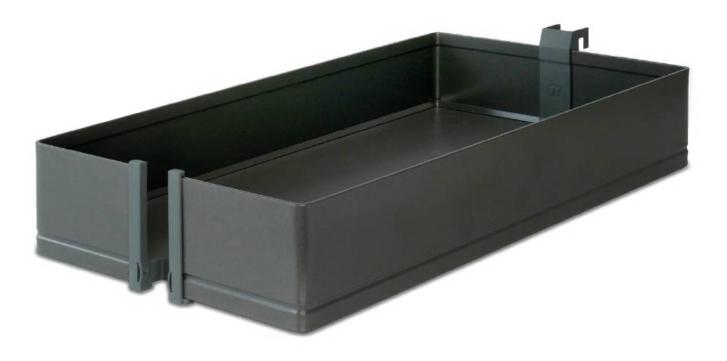

# METAL BASKETS

### ROBUST, HIGH-VISIBILITY STORAGE

----- 🖪 KESSEBÖHMER ------

KESSEBÖHMER METAL BASKETS STILL COUNT AMONG THE TRUE DESIGN CLASSICS. THEY HAVE TWO BIG ADVANTAGES – THEY'RE ROBUST, AND BASKET CONTENTS ARE CLEARLY VISIBLE. In-house electroplating or powder coating gives the metal baskets a surface finish that communicates incomparable Kesseböhmer processing quality.