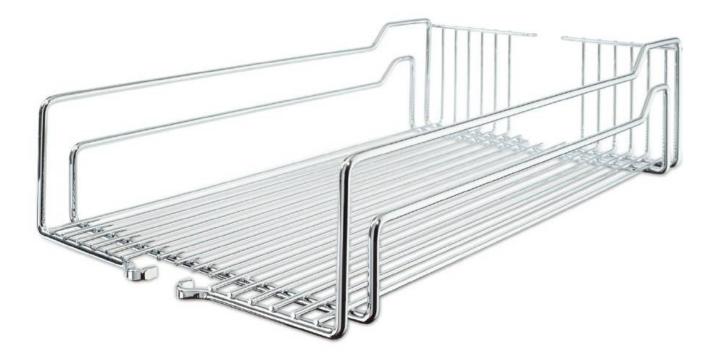

# METAL BASKETS

### ROBUST, HIGH-VISIBILITY STORAGE

----- 🖪 KESSEBÖHMER ------

KESSEBÖHMER METAL BASKETS STILL COUNT AMONG THE TRUE DESIGN CLASSICS. THEY HAVE TWO BIG ADVANTAGES – THEY'RE ROBUST, AND BASKET CONTENTS ARE CLEARLY VISIBLE. In-house electroplating or powder coating gives the metal baskets a surface finish that communicates incomparable Kesseböhmer processing quality.