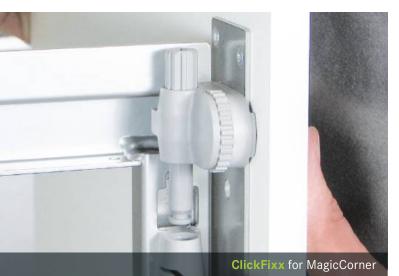

# ClickFixx

### QUICK AND EASY ASSEMBLY

— 🖪 KESSEBÖHMER —

**IT'S SIMPLY FASTER!** The new ClickFixx system for all storage units cuts assembly time and guarantees a high fitting standard. Both the front panel and the support frame connector are clipped on in a fast, toolless process! And then all it takes is a screwdriver for gap adjustment.