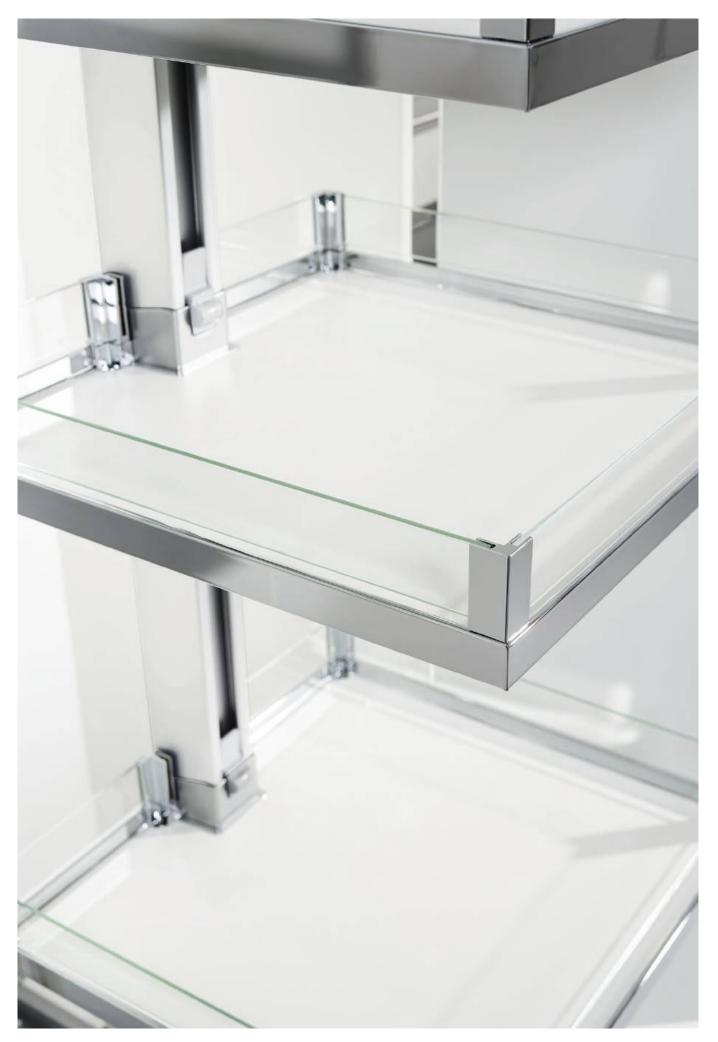

### OUR VERSATILE TRAY VARIANTS

— 🖪 KESSEBÖHMER —

PEOPLE CHOOSING A NEW KITCHEN SET A HIGH PRIORITY ON ATTRACTIVE DESIGN – ALSO FOR THE INTERIOR FITTINGS – AS AN IMPORTANT PURCHASE CRITERION. This means that function and optics should blend in a homogenous whole, the interior fittings must harmonize with the overall kitchen design. Our design variants ARENA classic, ARENA style and ARENA pure, metal trays/baskets are used in all our larder pull-outs, and in corner and base units. All ARENA variants combine optimal functionality and attractive design with maximum space utilization – thanks to the railing being attached to the outer edge of the tray.

### CLASSIC DESIGN FOR CONTEMPORARY KITCHENS

KESSEBÖHMER

THE FORMS AND MATERIALS OF ARENA CLASSIC TRAYS ADD VALUE TO EVERY KITCHEN FROM THE INSIDE OUT.

The elegant railing is bonded seamlessly with the wood bottom panel and enhances both round and rectangular trays. The railing is attached at the outer edge of the tray so that the entire tray is available for storage and no space is wasted.