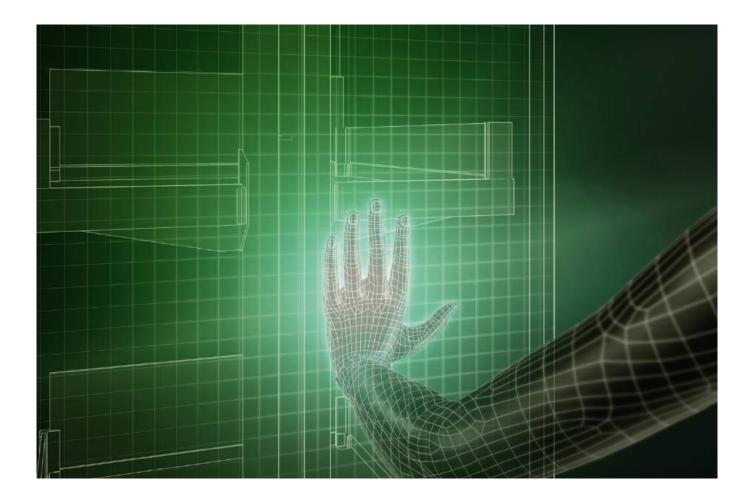

# eTouch

### MULTIFUNCTIONAL, INNOVATIVE, INTUITIVE AND RETROFITTABLE

– 🖪 KESSEBÖHMER –

eTouch OPENS UP CUPBOARDS – AND NEW POTENTIAL. IT'S NEVER BEEN SO EASY AND ELEGANT TO OPEN STORAGE UNITS! Gentle pressure anywhere on the front panel – use your hand or even your elbow or knee – starts the fully automatic opening sequence. In any storage unit – from tall cabinet to wall unit eTouch operates smoothly with the proven Kesseböhmer pull-out and lifter technology. That's why it's also quick and straightforward to retrofit. In addition to big gains in convenience and user-friendliness, eTouch offers new potential for kitchen planners. No-handle cupboards that open automatically and effortlessly are right in line with the trend for streamlined kitchen designs and smooth runs of kitchen fronts. But above all, eTouch makes kitchen work far easier day in, day out.